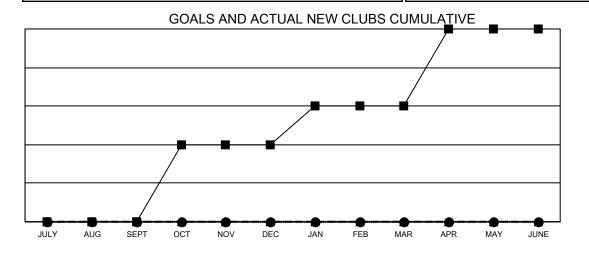

- CURRENT YEAR GOALS FOR NEW CLUBS
- CURRENT YEAR ACTUAL NEW CLUBS
- LAST YEAR ACTUAL NEW CLUBS