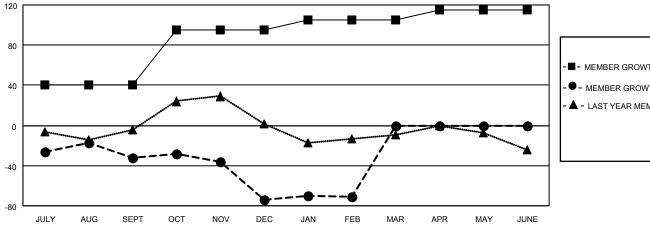

## GOALS AND ACTUAL MEMBERS CUMULATIVE

| _ |          |         |         |
|---|----------|---------|---------|
| _ | MEMBER G | ROWTH N | ET GOAL |

- MEMBER GROWTH ACTUAL
- LAST YEAR MEMBERSHIP ACTUAL